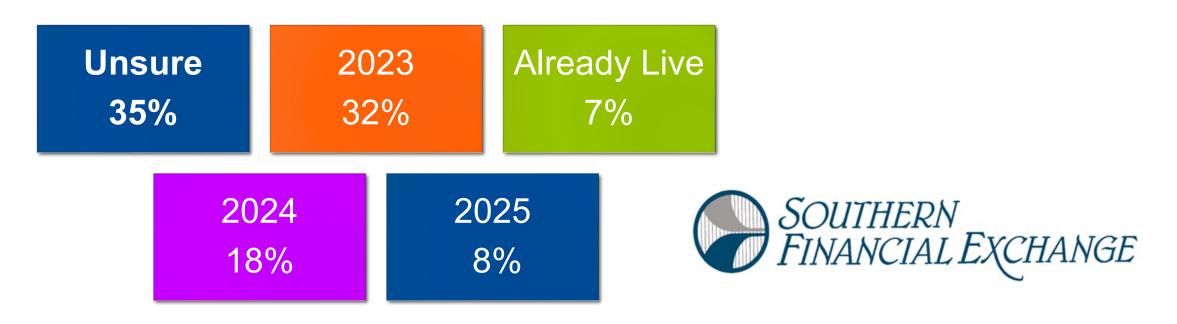

# What is your timeframe for going live with instant payments (either as send/receive or receive-only capacity?) Polling Results