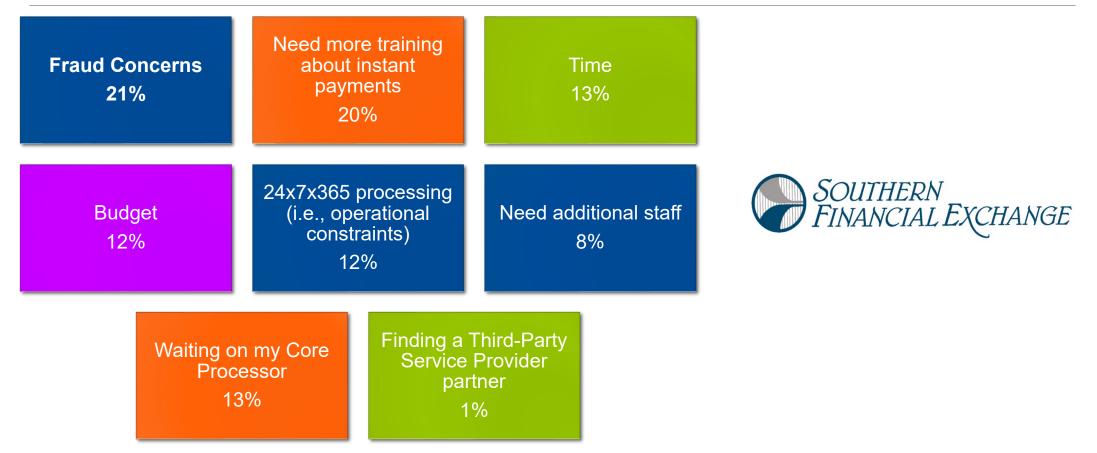

|
| Especially important - definitely will use RTP                               | 13% |
|                                                                              |     |

Partnering with a third-party service provider 7%



What approach(es) are you planning to use within the next one to three years?

Polling Results

| FedNow – Send & Receive       | 38% |
|-------------------------------|-----|
| FedNow – Receive              | 32% |
| RTP – Send & Receive          | 13% |
| RTP – Receive                 | 9%  |
| Fed Now – Request for Payment | 6%  |
| RTP – Request for Payment     | 2%  |

# What is your timeframe for going live with instant payments (either as send/receive or receive-only capacity?) Polling Results



## What are your challenges or pain points? Polling Results